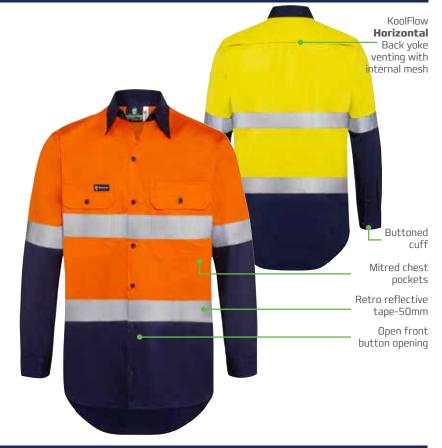

# MENS LONG SLEEVE 2TONE HOOP TAPED KOOLFLOW SHIRT

FABRIC: 100% COTTON TWILL

**WEIGHT:** 160GSM **SIZES:** 2XS - 5XL

#### **FEATURES**

Cool lightweight fabric

This garments has underarm mesh vents and Koolflow venting [Horizontal back venting] for added comfort

Australian compliant reflective tape has been applied to this garment to provide you with additional visibility protection.

#### **FEATURES & BENEFITS**

- Two tone long sleeve shirt
- Double hoop tape configuration & single hoop at sleeves
- Australian compliant retro reflective tape 50mm
- New Koolflow Horizontal back venting
- Underarm mesh vents
- Twin mitred chest pockets with button closure
- LHS pocket with pen partition
- · Two pleats at back yoke
- Contrast sleeve with placket cuff
- Adjustable button cuff closure